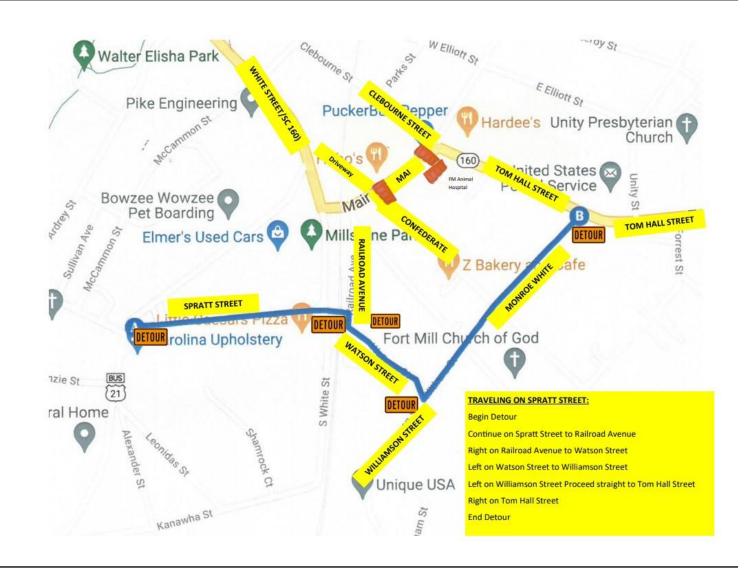

# **DETOURS**

### TRAVELING ON SPRATT STREET

Begin Detour
Continue on Spratt Street to
Railroad Avenue
Right on Railroad Avenue to
Watson Street
Left on Watson Street to
Williamson Street
Left on Williamson Street
Proceed straight to Tom Hall Street
Right on Tom Hall Street
End Detour