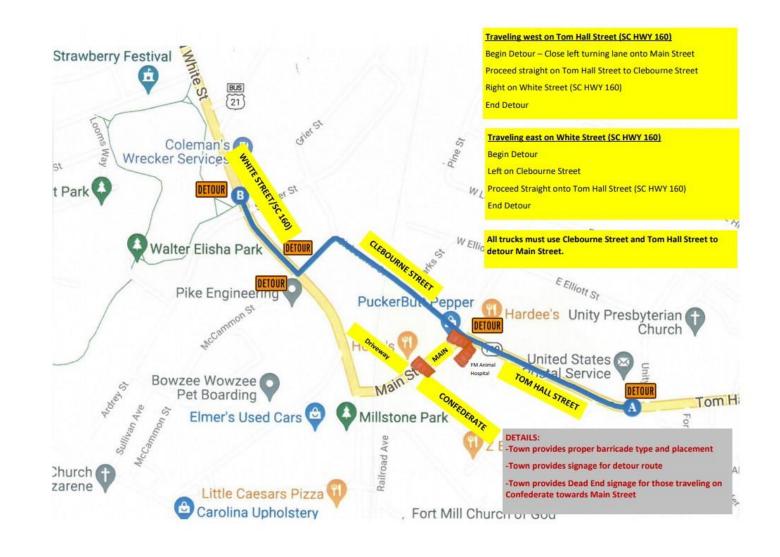

# **DETOURS**

#### TRAVELING WEST ON TOM HALL STREET

(SC HWY 160)

**Begin Detour** 

Close left turning lane onto Main Street

Proceed straight on Tom Hall Street to

Clebourne Street

Right on White Street (SC HWY 160)

**End Detour** 

#### TRAVELING EAST ON WHITE STREET

(SC HWY 160)

**Begin Detour** 

Left on Clebourne Street

Proceed Straight onto Tom Hall Street

(SC HWY 160)

**End Detour** 

All trucks must use Clebourne Street and Tom Hall Street to detour Main Street.